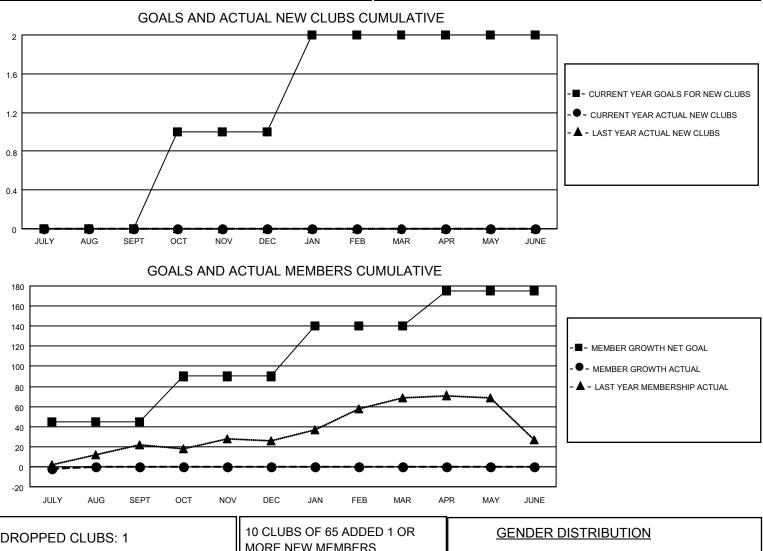

## LOCATION MINNESOTA

District 5M 2

Results as of: 7/31/2022

| Clubs                 |               |           |               | Members               |                        |                         |                                                    |
|-----------------------|---------------|-----------|---------------|-----------------------|------------------------|-------------------------|----------------------------------------------------|
| RESULTS FOR 2022-2023 |               |           |               | RESULTS FOR 2022-2023 |                        |                         |                                                    |
| QUARTER               | NEW CLUB GOAL | NEW CLUBS | DROPPED CLUBS | QUARTER MEME          | BER GROWTH NET<br>GOAL | MEMBER GROWTH<br>ACTUAL | DROPPED<br>MEMBERS ACTUAL<br>(including transfers) |
| JULY/AUG/SEPT         | 0             | 0         | 1             | JULY/AUG/SEPT         | 45                     | 35                      | 22                                                 |
| OCT/NOV/DEC           | 1             | 0         | 0             | OCT/NOV/DEC           | 45                     | 0                       | 0                                                  |
| JAN/FEB/MAR           | 1             | 0         | 0             | JAN/FEB/MAR           | 50                     | 0                       | 0                                                  |
| APR/MAY/JUNE          | 0             | 0         | 0             | APR/MAY/JUNE          | 35                     | 0                       | 0                                                  |

| DROPPED CLUBS: 1 |    | MORE NEW MEMBERS          | <u>GENDER DISTRIBUTION</u>          |                |  |
|------------------|----|---------------------------|-------------------------------------|----------------|--|
|                  |    |                           | MALE                                | 1,477 (65.82%) |  |
|                  |    |                           | FEMALE                              | 767 (34.18%)   |  |
| DROPPED MEMBERS  |    |                           | NON BINARY 0 (0.00%)                |                |  |
|                  |    |                           | PREFER NOT TO ANSWER                | 0 (0.00%)      |  |
| DECEASED         | 3  |                           |                                     |                |  |
| CLUB CANCELLED   | 0  | CLICK HERE FOR CUMULATIVE | TOTAL FAMILY UNIT MEMBERS           | 357            |  |
| OTHER            | 19 | MEMBERSHIP DATA           |                                     |                |  |
| TOTAL            | 22 |                           | FAMILY MEMBERS PAYING HALF DUES 183 |                |  |
|                  |    |                           |                                     |                |  |
|                  |    |                           |                                     |                |  |